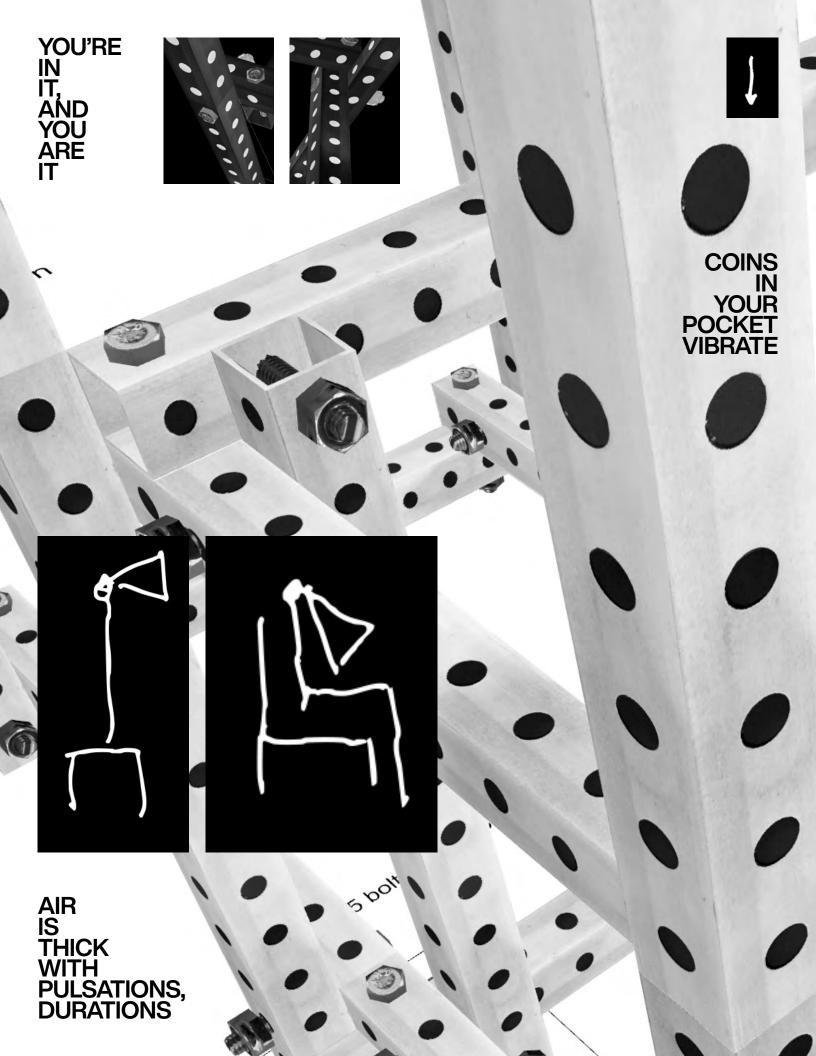

#### HIVE RISE IS A SONIC TRAINING GROUND

AN OPERA OF PROTOCOLS

## 15 PERFORMERS

# PHYSICAL ENCOUNTER

# WITH SOUND

BODIES MOVE IN FORMATION AROUND YOU

ENMESHED